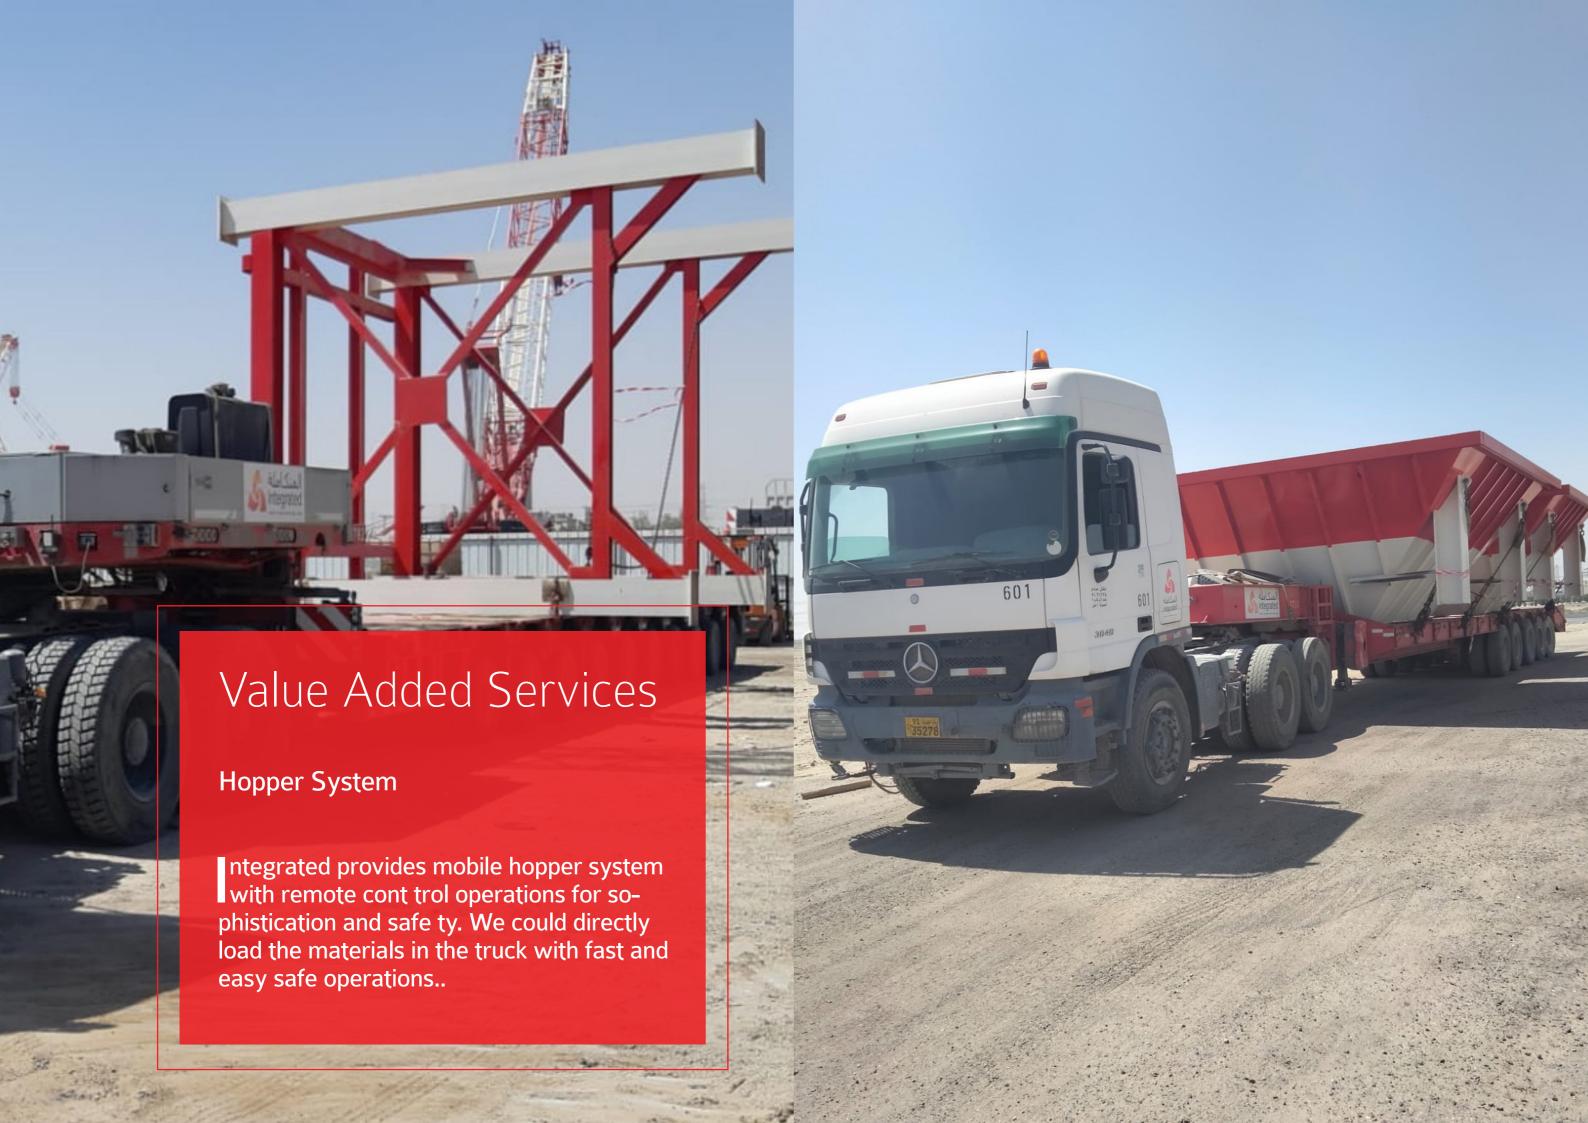

Port Operations involve loading and unloading a non-Containerized cargo transported in over dimensional / Overweight (e.g. Steel, Oil and gas equipment, construction equipment, wind towers and bulk material etc.) Over dimensional and heavy cargo efficiently handled with the highest safety standards.

Stevedoring /Bulk Material Handling by Integrated

Integrated's capability to handle aggregates, Pet coke, Clinker, Gypsum Rocks, Coal, Steel Scrap, DRI (Direct Reduced iron), HBI (Hot Briquetted Iron), General Cargo, Jumbo Bags.