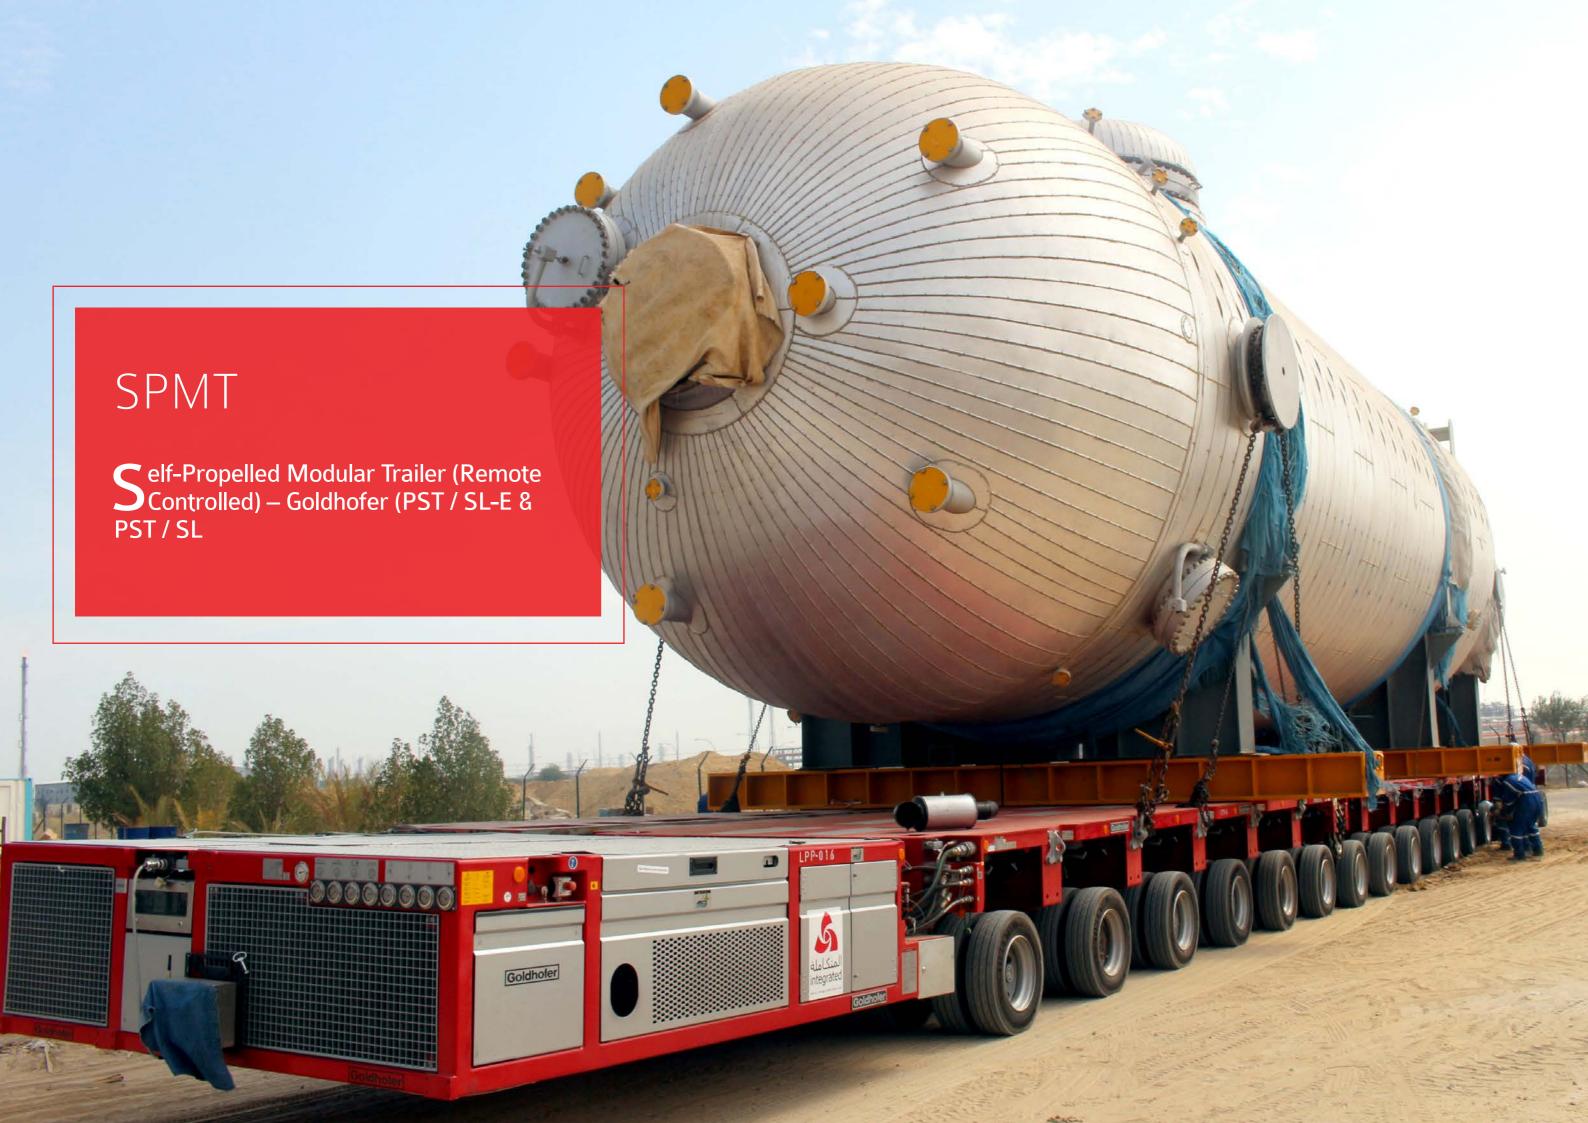

### Heavy Transport (Haulage)

Integrated scope of services in transportation includes all types of trucking, trailers and equipment to handle a wide variety of requirements. No matter what the industry or region, Integrated caters to individual requirements.

**Transportation Fleet** 

Trucks & Dump Trucks

4X2

6X4

8X4

Trailers – Conventional

Flatbed Trailers 25 to 40 T, Low Bed Trailers 40 to 100 T, Gooseneck Trailer 55T Hydraulic Modular Trailers Capacity 100 AXLE LINE (34T/Axle)