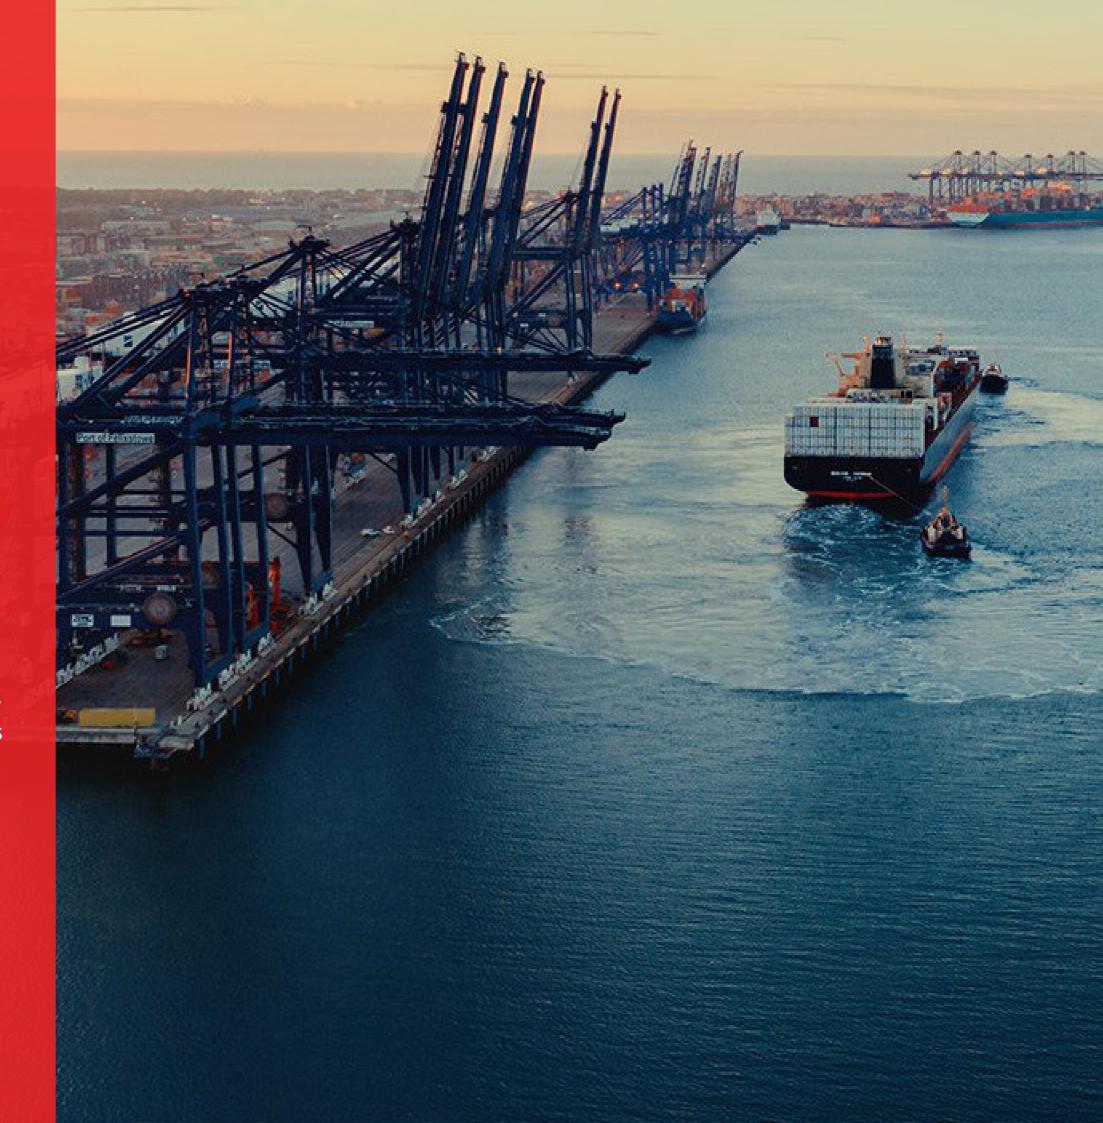

### Port Operations

Integrated Logistics is a leading Harbor Operator in Kuwait. Integrated management has many years of experience in the management viz a viz port Stevedoring/ Bulk material handling, storage management, transportation to end users.

Port Operations involve loading and unloading a non-Containerized cargo transported in over dimensional / Overweight (e.g. Steel, Oil and gas equipment, construction equipment, wind towers and bulk material etc.) Over dimensional and heavy cargo efficiently handled with the highest safety standards.

Integrated has many years of experience in handling hazardous materials. Industry standard code practiced to manage our day to day operations.

Integrated is operating Ports in Kuwait. Every year 250 ships handled by integrated in the ports of Kuwait and an average of 15 million tons of aggregates a year handled by our professional team.