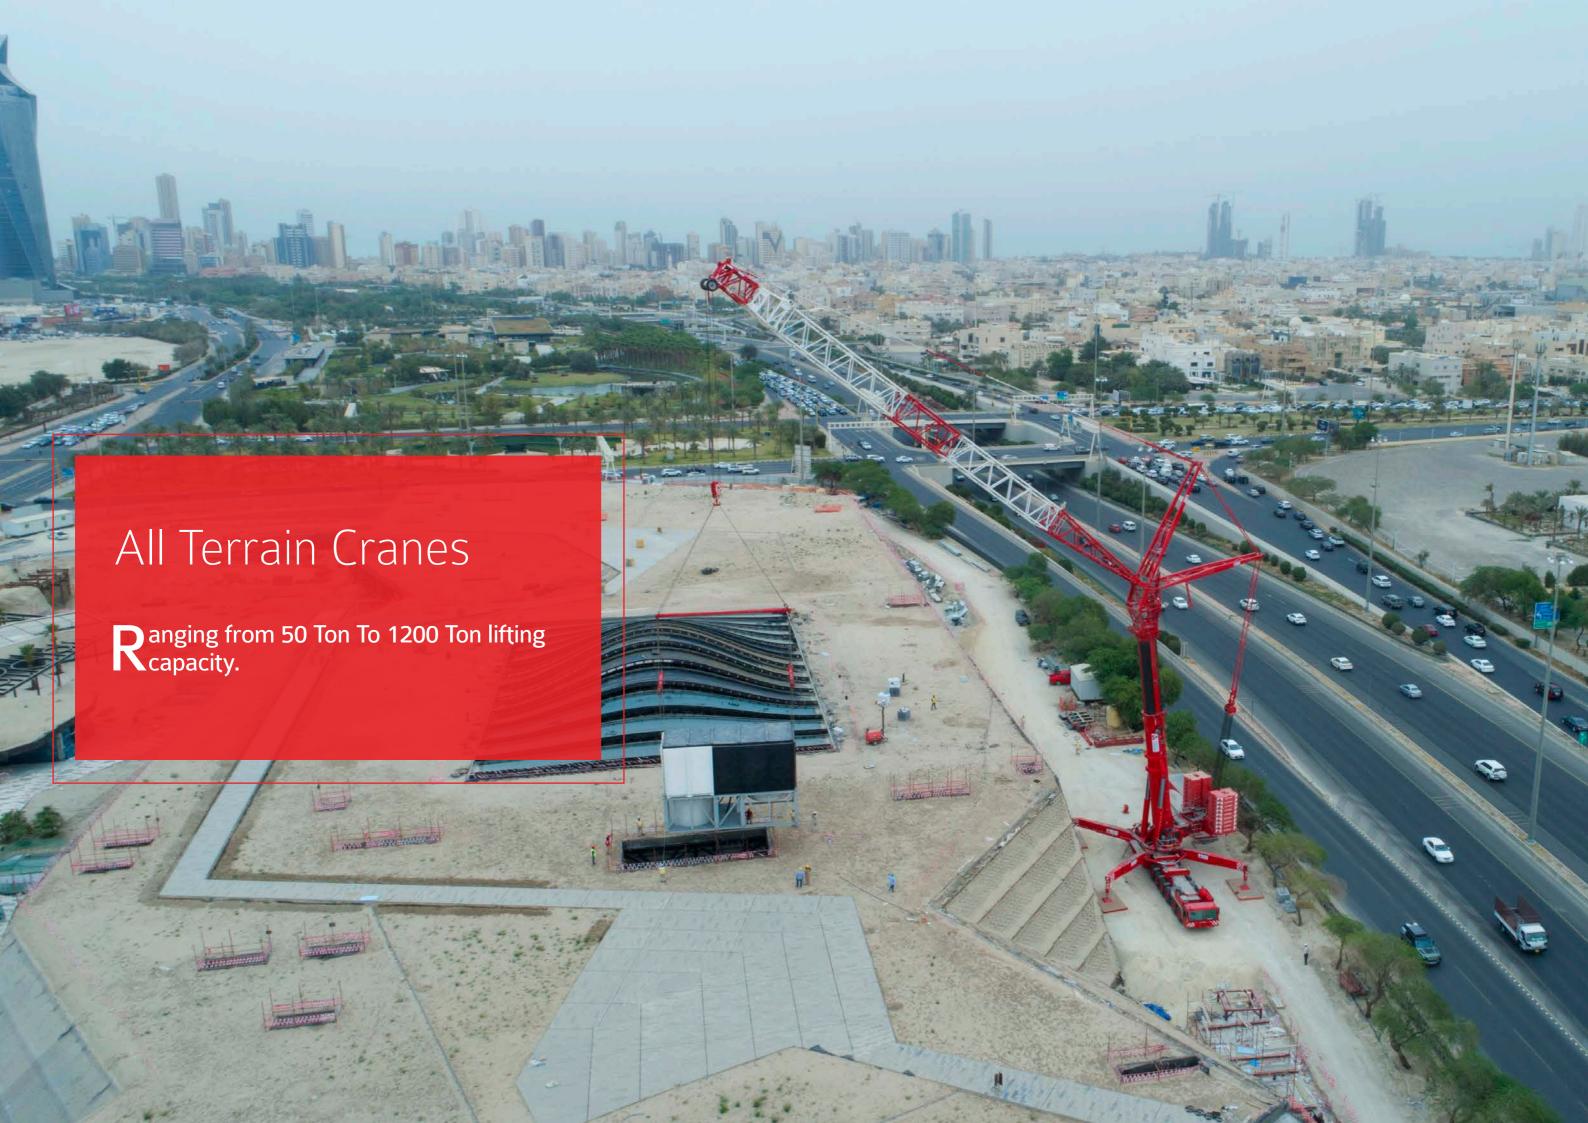

# Heavy Lifting Services

Our Lifting Capacity is up to 2200 tons. Integrated Logistics offers a world class range of heavy lifting equipment to fulfil your project requirements.

Our capability includes and is not limited to, carrying out Specialized Lifting Services and Engineering & Rigging Services.

#### Cranage

Our Heavy Lift Division, is a leading crane operator in Kuwait with 700 plus Cranes. The Company operates all verticals Constructions, Infrastructure, Oil and Gas, Power sectors. The fleet list includes all kinds of heavy lifting accessories to meet the market demands. The Heavy lift services are available across the middle east.