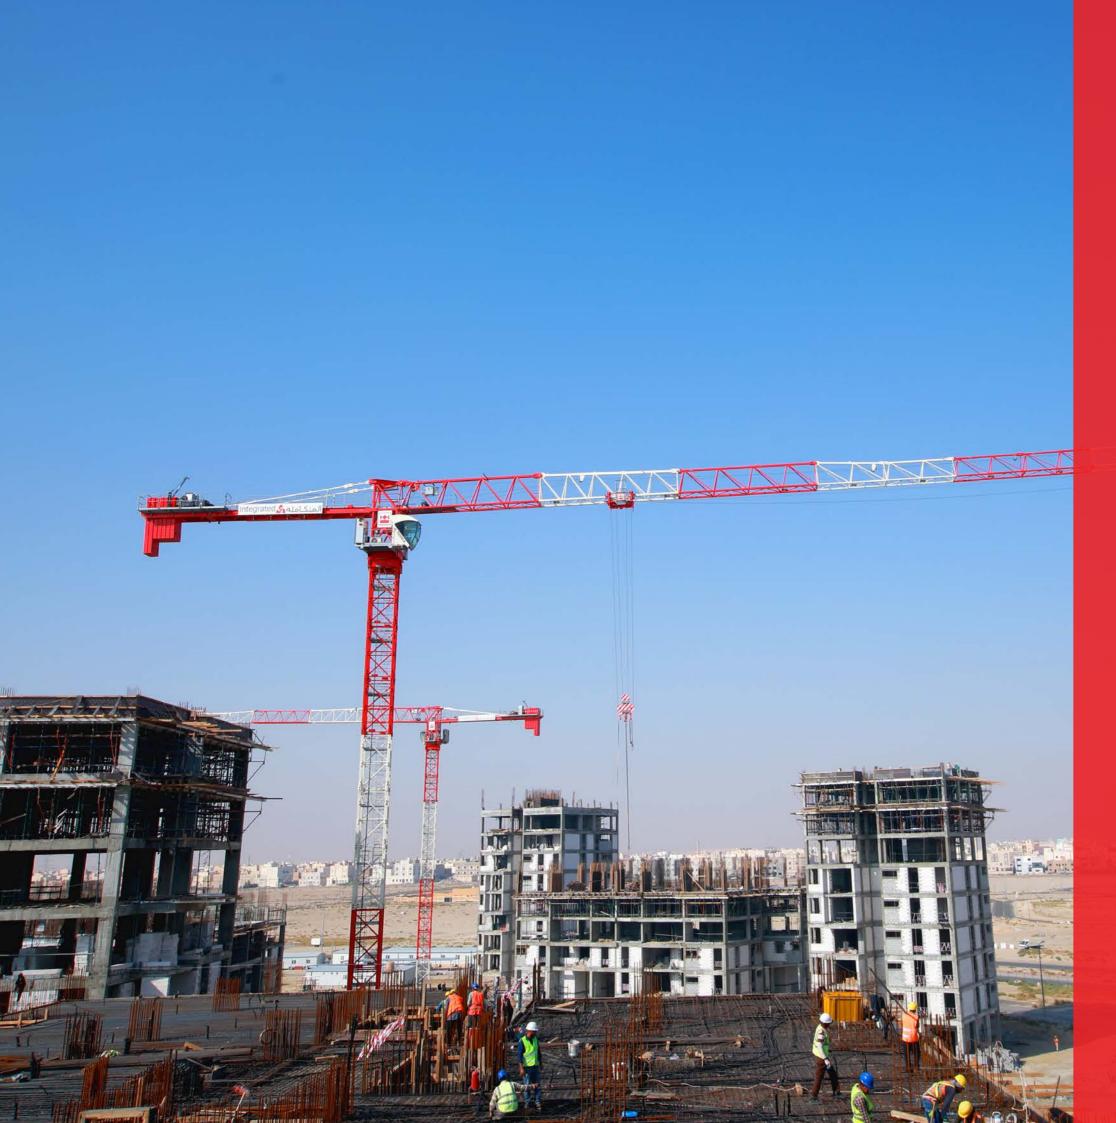

#### Tower Cranes

Integrated Logistics Co's Tower Crane Rentals division is Kuwait's Largest Tower Crane Rental Company with a big fleet size of Tower Cranes working across Kuwait. These Tower Cranes for hire are being used for residential & commercial projects, civil construction, high rise building infra constructions, bridges & flyovers other construction activities. Customer benefits as below and focus on their core business.

- Largest Tower Crane Operator
- Ready to deployment = Ex Stock of Fleet
- No capex / Financial Liability not required
- Service & Support available
- Tower Crane Jib length 70 meter
- Tower Crane Lifting capacities up to 20 tons
- Trained and certified operators
- Free site planning / engineering / optimization