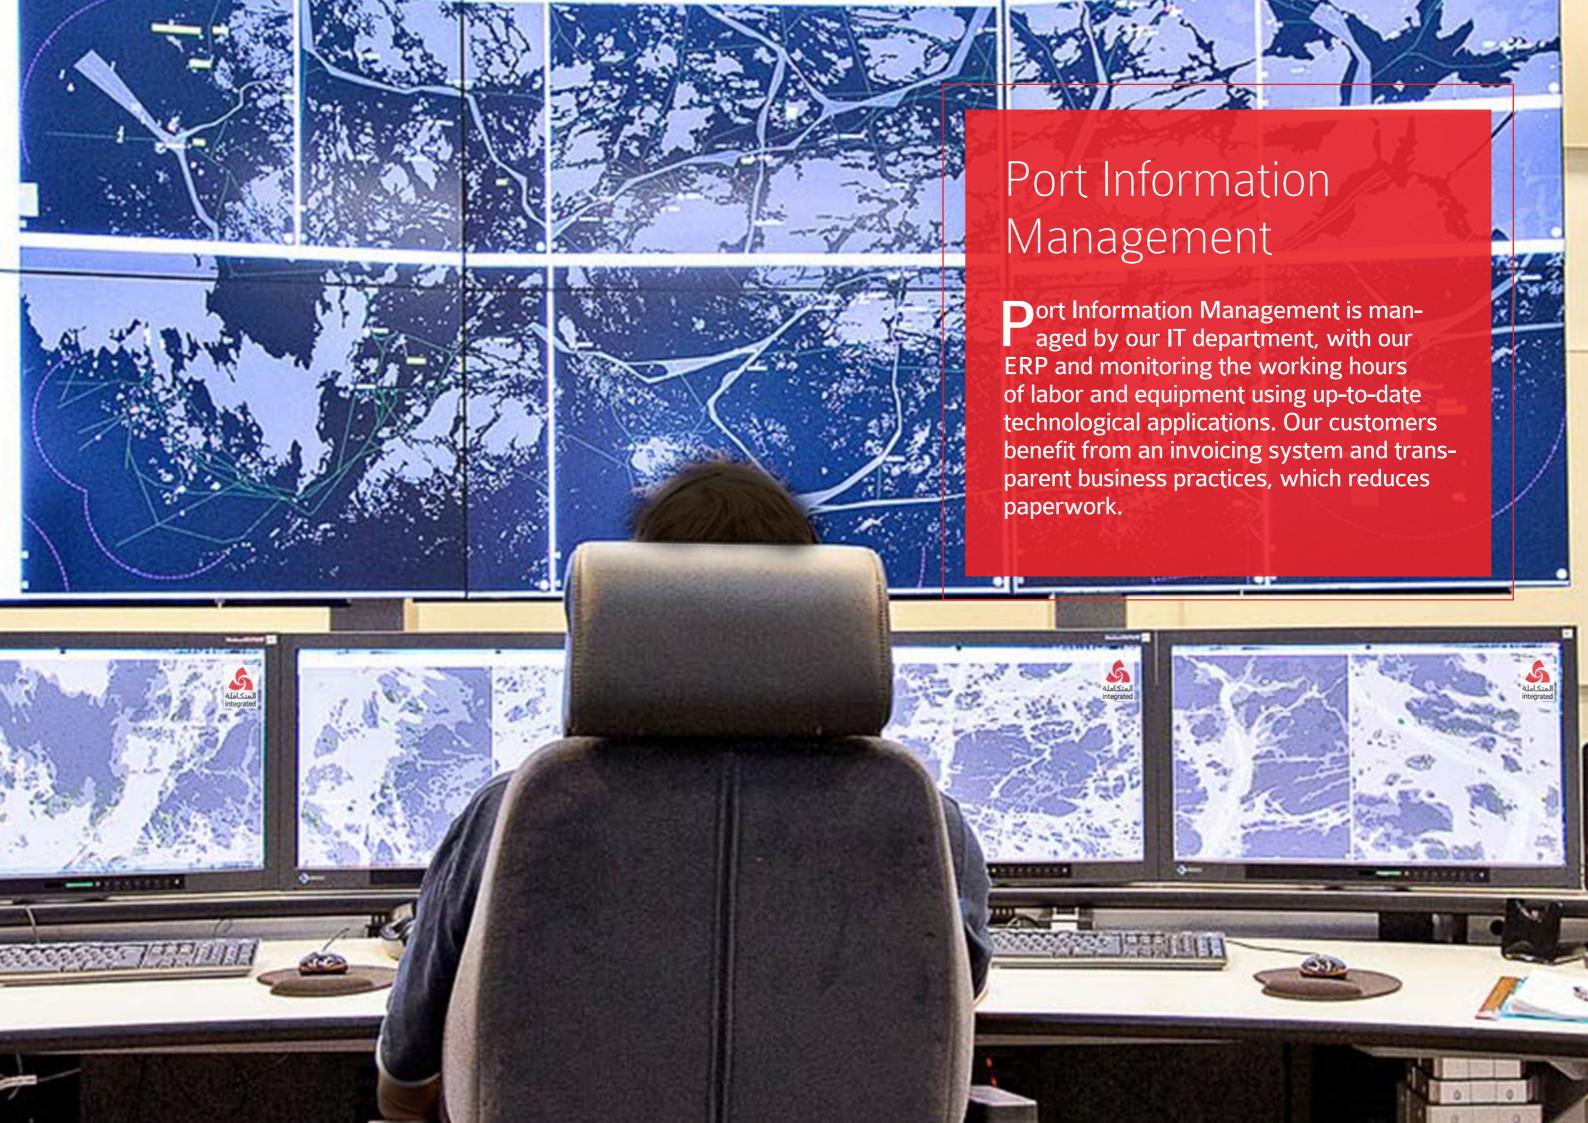

### Port Operations

Integrated Logistics is a leading Harbor Operator in Kuwait. Integrated management has many years of experience in the management viz a viz port Stevedoring/ Bulk material handling, storage management, transportation to end users.

Port Operations involve loading and unloading a non-Containerized cargo transported in over dimensional / Overweight (e.g. Steel, Oil and gas equipment, construction equipment, wind towers and bulk material etc.) Over dimensional and heavy cargo efficiently handled with the highest safety standards.

Integrated has many years of experience in handling hazardous materials. Industry standard code practiced to manage our day to day operations.

Integrated is operating Ports in Kuwait. Every year 250 ships handled by integrated in the ports of Kuwait and an average of 15 million tons of aggregates a year handled by our professional team.