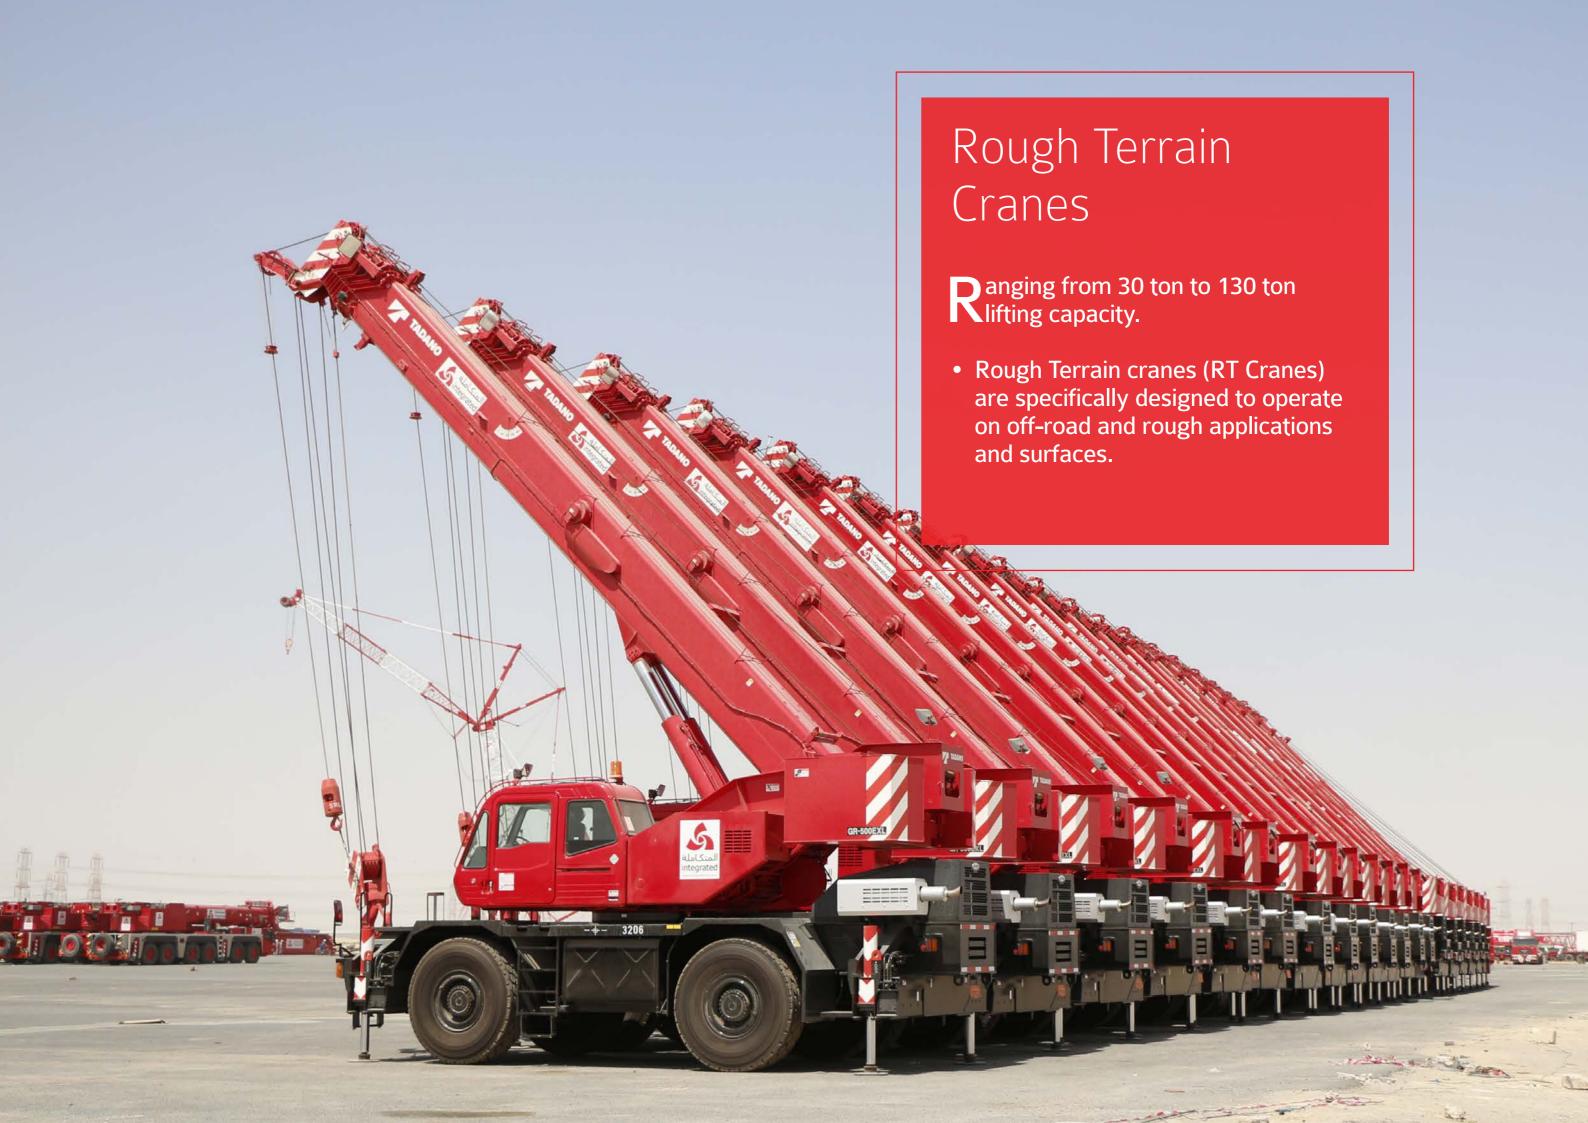

# Heavy Lifting Services

Our Lifting Capacity is up to 2200 tons. Integrated Logistics offers a world class range of heavy lifting equipment to fulfil your project requirements.

Our capability includes and is not limited to, carrying out Specialized Lifting Services and Engineering & Rigging Services.

#### Cranage

Our Heavy Lift Division, is a leading crane operator in Kuwait with 700 plus Cranes. The Company operates all verticals Constructions, Infrastructure, Oil and Gas, Power sectors. The fleet list includes all kinds of heavy lifting accessories to meet the market demands. The Heavy lift services are available across the middle east.