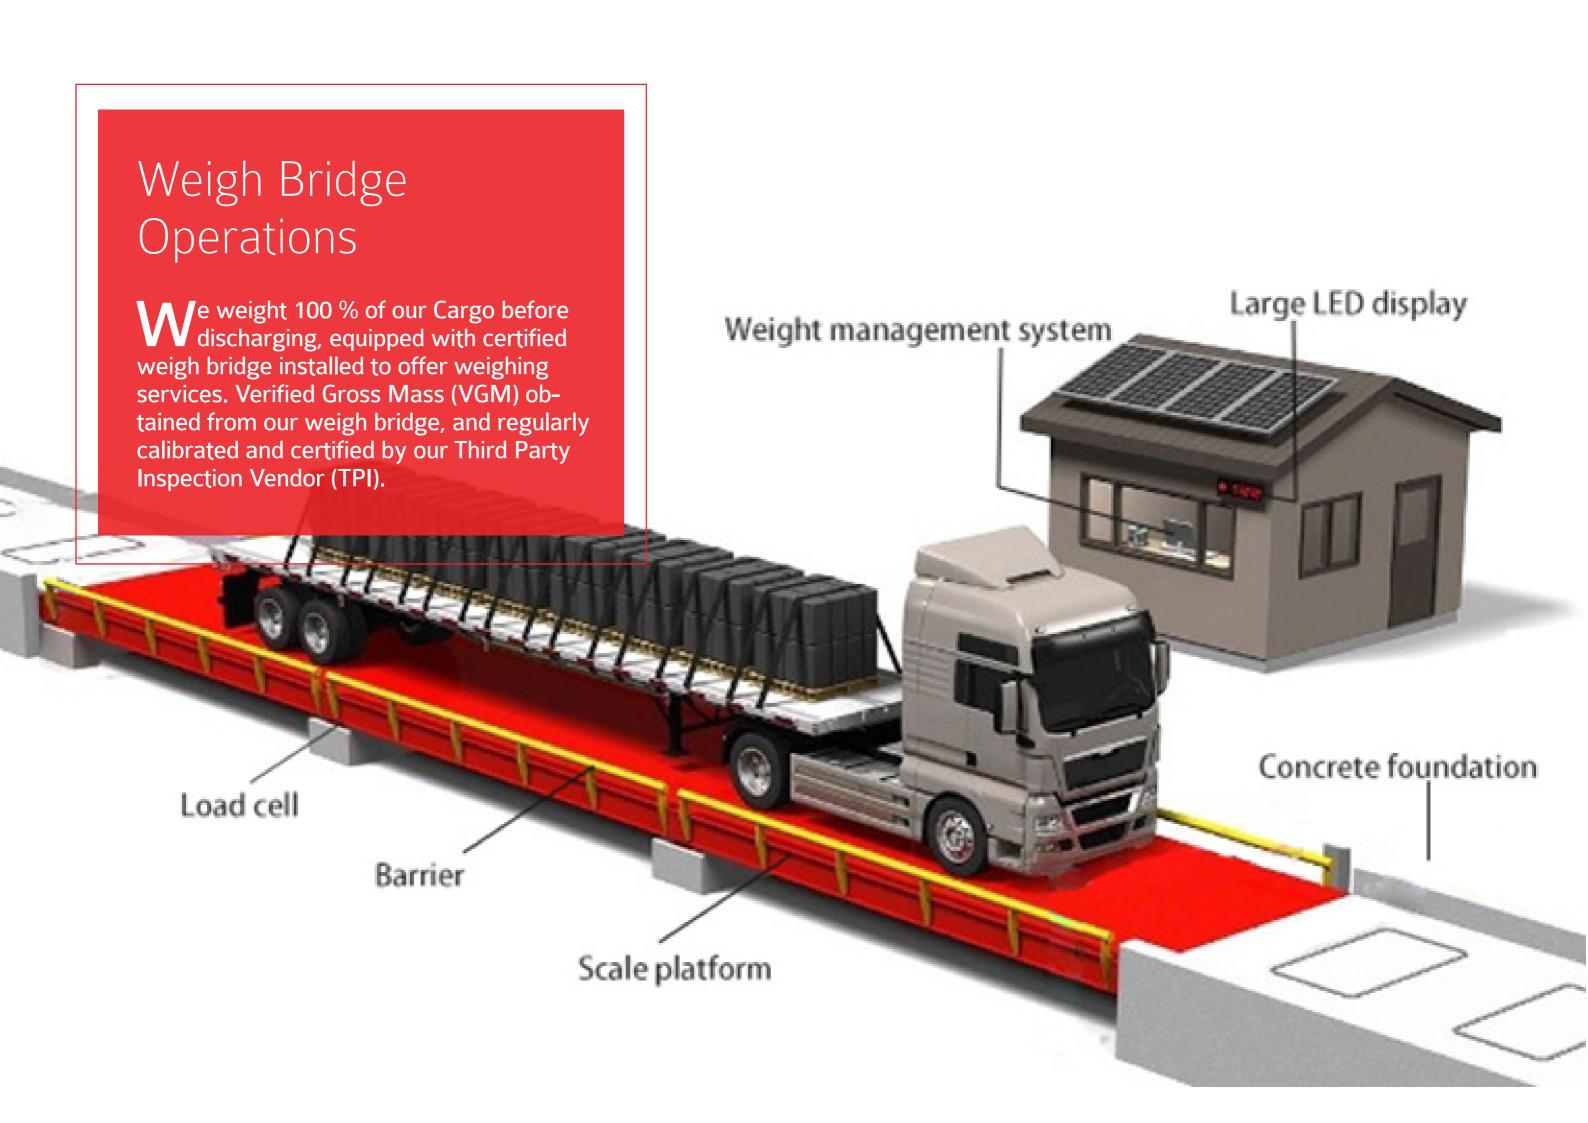

Integrated has many years of experience in handling hazardous materials. Industry standard code practiced to manage our day to day operations.

Integrated is operating Ports in Kuwait. Every year 250 ships handled by integrated in the ports of Kuwait and an average of 15 million tons of aggregates a year handled by our professional team.