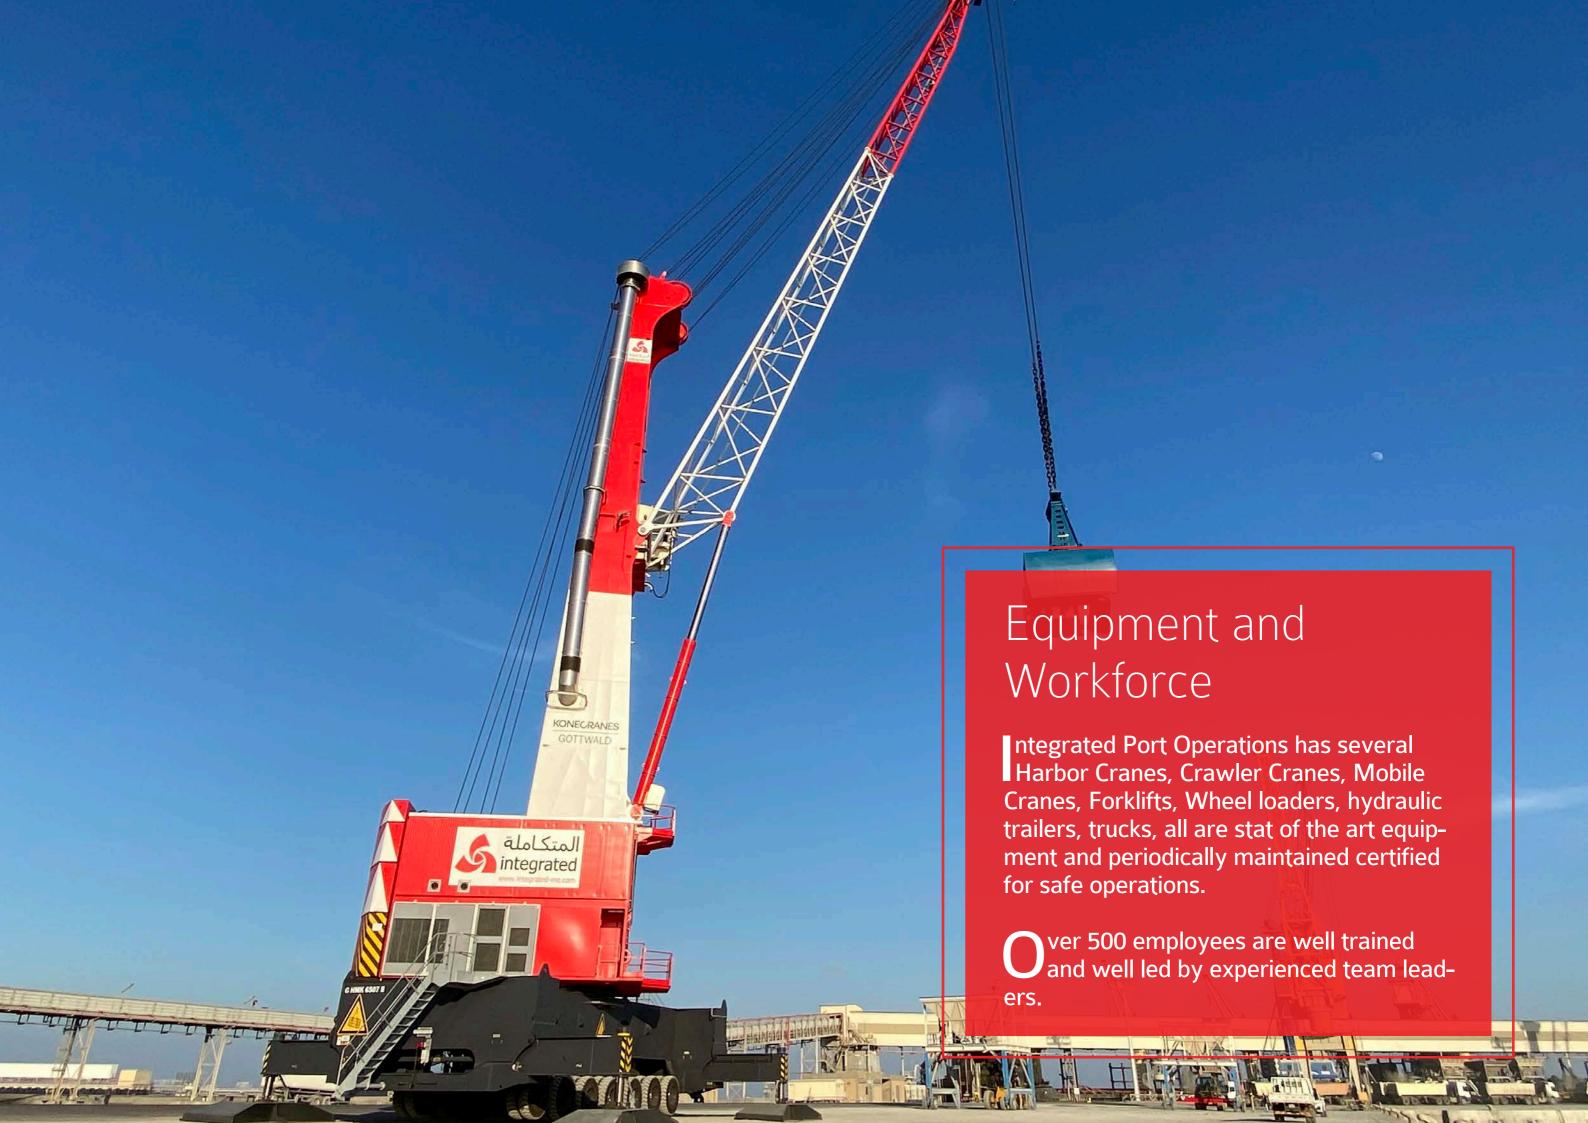

#### Cranage

Our Heavy Lift Division, is a leading crane operator in Kuwait with 700 plus Cranes. The Company operates all verticals Constructions, Infrastructure, Oil and Gas, Power sectors. The fleet list includes all kinds of heavy lifting accessories to meet the market demands. The Heavy lift services are available across the middle east.

Integrated has many years of experience in handling hazardous materials. Industry standard code practiced to manage our day to day operations.

Integrated is operating Ports in Kuwait. Every year 250 ships handled by integrated in the ports of Kuwait and an average of 15 million tons of aggregates a year handled by our professional team.

Stevedoring /Bulk Material Handling by Integrated

Integrated's capability to handle aggregates, Pet coke, Clinker, Gypsum Rocks, Coal, Steel Scrap, DRI (Direct Reduced iron), HBI (Hot Briquetted Iron), General Cargo, Jumbo Bags.