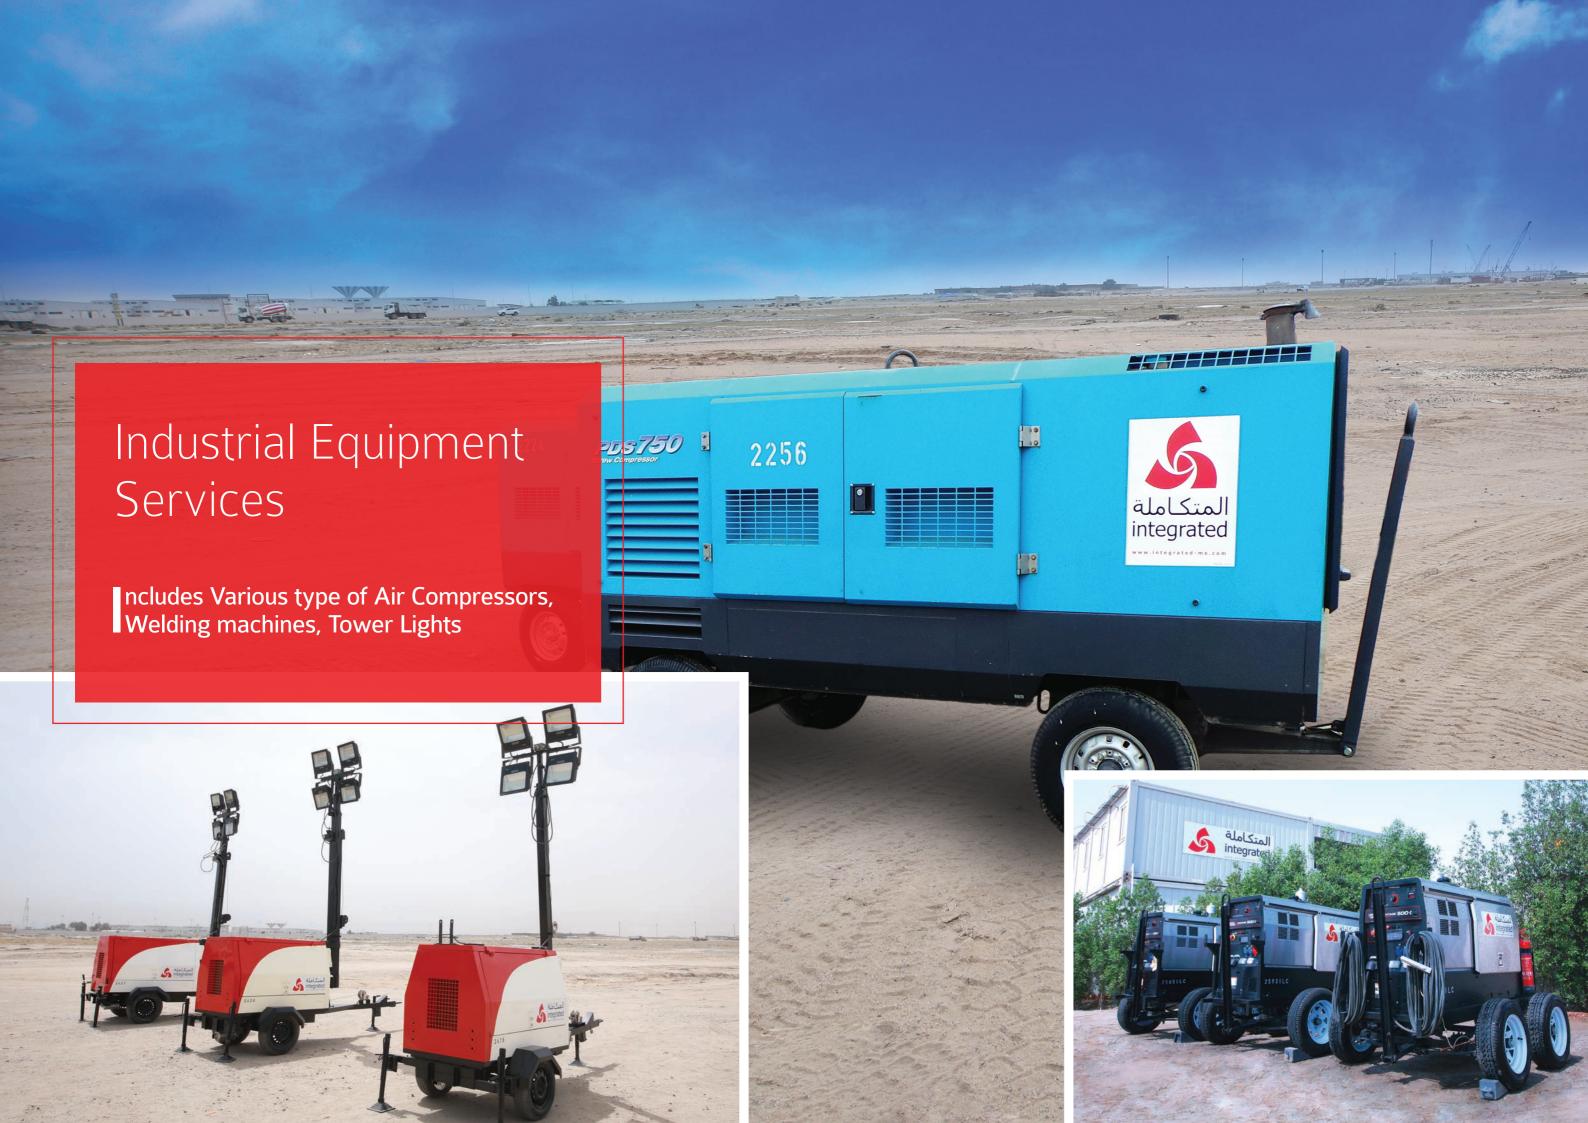

## Energy Services - Power Rentals

ntegrated Logistics offers Power Rentals for Temporary Project Locations or permanent power rental to the telecom towers or where there no electrical network available. Our offering of power not just supplying the Generators, a team of expert engineers and electrical technician understand the needs of the customer, proving adequate sizing of the generators, transformers with all the associated requirement such as Fuel tanks, Load banks, Synchronizers, totalizers panels as per the client and project requirement. The power Rental division has its own trained and qualified maintenance team available for 24 X 7 Generator Capacity varies from 50 KVA to 2200KVA, Diesel Tank capacity ranges from 500L to 30,000 liters as per the specs approved by local authorities, MEW, Equate, KOC and KNPC.