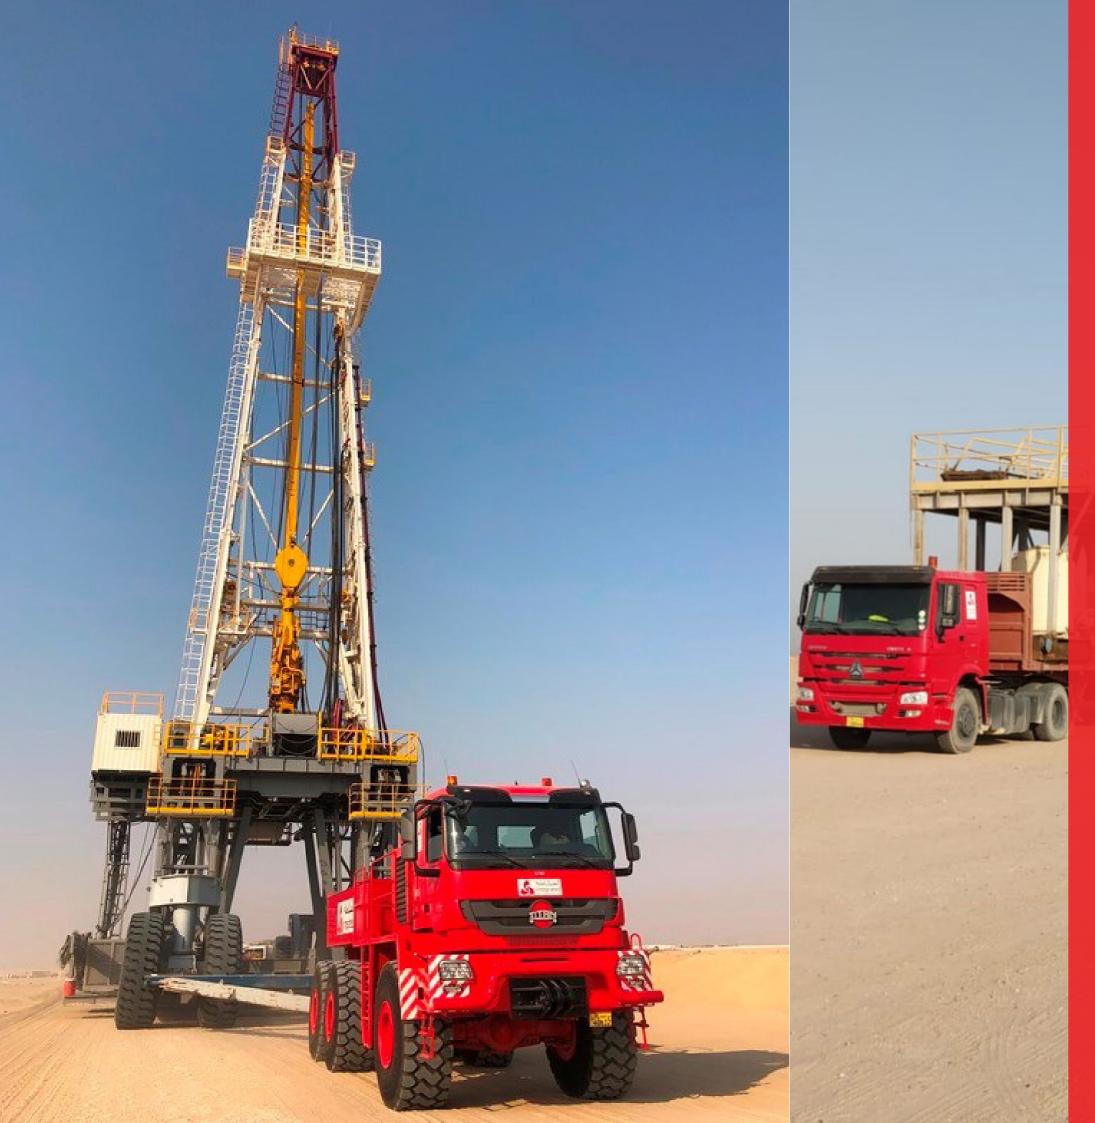

### Rig Move Services

The Integrated Rig Move Service is specialized and is far excellent in oil and gas logistics, begins with Safety, Planning and Performance around the key equipment for customized logistics solutions. Our 24/7 personal commitment to Oil and Gas logistics service needs to include not only transport services, but include Drilling Rig Move, Super Rig Move, Work Over, Casing, Heavy Haulage. Our team's knowledge and expertise of Oil & Gas domain equipment and supplies, rigs, bulk or packaged goods, and heavy lift transports are delivered where and when you need them. And supplies, rigs, bulk or packaged goods, and heavy lift transports are delivered where and when you need them.

Our team is constantly committed to adhering the industry's highest safety standards, as well as our own high standard of delivering quality, timely results. We are an OSHA certified company. Our experts have experience in moving rigs from any origin to final destinations which include: