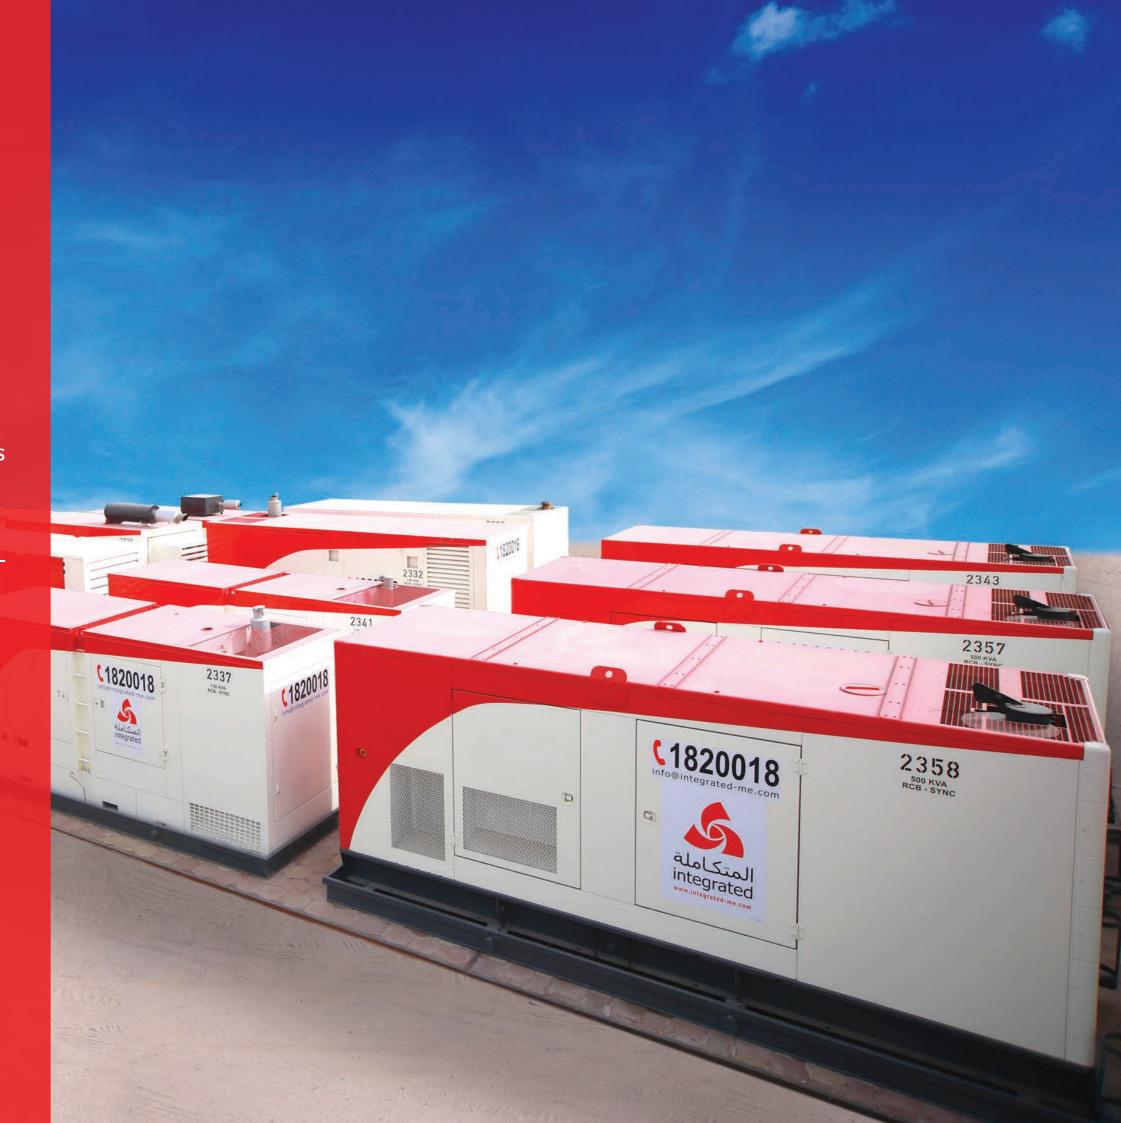

## Energy Services - Power Rentals

ntegrated Logistics offers Power Rentals for Temporary Project Locations or permanent power rental to the telecom towers or where there no electrical network available. Our offering of power not just supplying the Generators, a team of expert engineers and electrical technician understand the needs of the customer, proving adequate sizing of the generators, transformers with all the associated requirement such as Fuel tanks, Load banks, Synchronizers, totalizers panels as per the client and project requirement. The power Rental division has its own trained and qualified maintenance team available for 24 X 7 Generator Capacity varies from 50 KVA to 2200KVA, Diesel Tank capacity ranges from 500L to 30,000 liters as per the specs approved by local authorities, MEW, Equate, KOC and KNPC.

Alternate power solutions provided by Integrated Projects, Wind and Solar power systems.