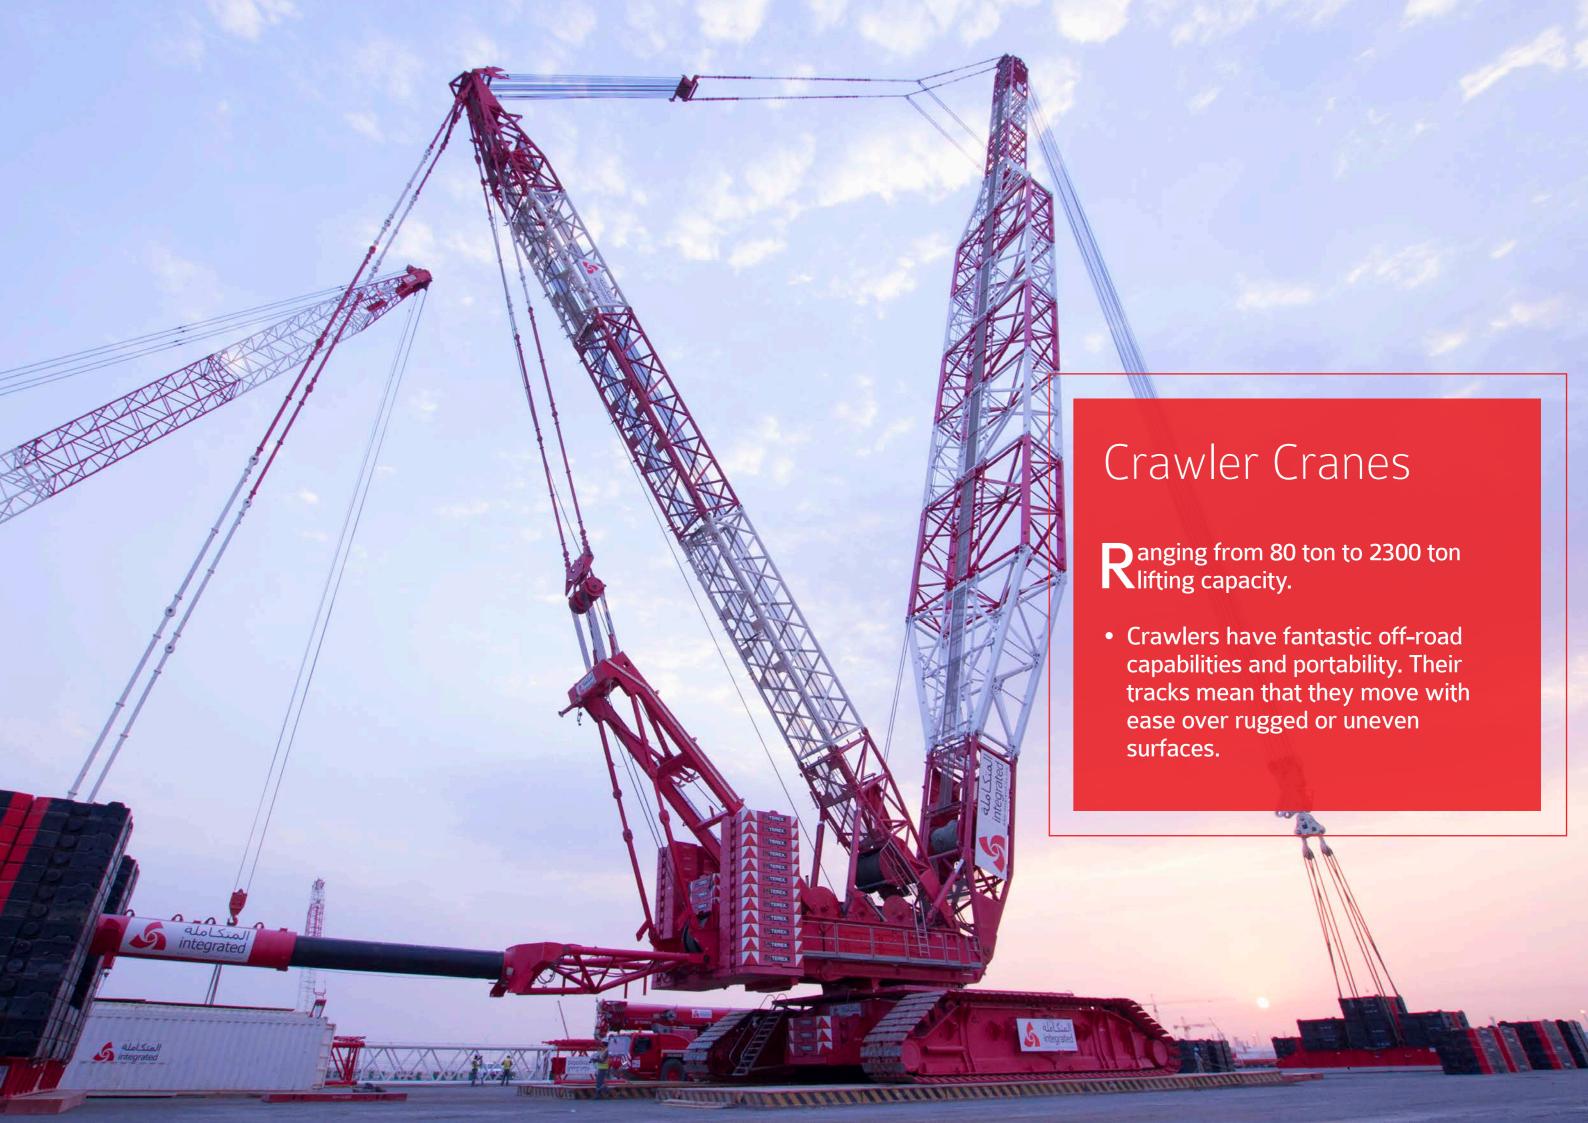

# Heavy Lifting Services

Our Lifting Capacity is up to 2200 tons. Integrated Logistics offers a world class range of heavy lifting equipment to fulfil your project requirements.

Our capability includes and is not limited to, carrying out Specialized Lifting Services and Engineering & Rigging Services.

#### Cranage

Our Heavy Lift Division, is a leading crane operator in Kuwait with 700 plus Cranes. The Company operates all verticals Constructions, Infrastructure, Oil and Gas, Power sectors. The fleet list includes all kinds of heavy lifting accessories to meet the market demands. The Heavy lift services are available across the middle east.